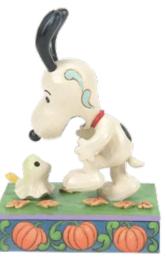

6016581 SNOOPY SUPERHERO MINI Height: 7.5cm

6016582 SNOOPY CANDY CORN MINI Height: 10.0cm

## 6016580

A SPOOKY ENCOUNTER (Snoopy Scared by Woodstock Ghost) Height: 14.0cm

Bringing Joy Everyday

Life is filled with special moments...and we are here to help you celebrate each one! Select from Enesco's wide array of gifts and top brands in the industry for celebrations throughout the year.