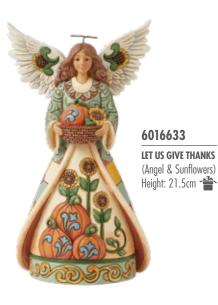

(Turkey with Pumpkin & Sunflowers) Height: 25.5cm 👚

6016634 HARVEST HAUL (Harvest Wagon with Pumpkins) Height: 11.5cm

6016632 SHADES OF FALL (Quail in Leaves) Height: 14.0cm 👚

6016642 **ALTOGETHER SPOOKY** (3 Joined Jack-O-Lanterns LED) Height: 15.0cm 🖓 👚