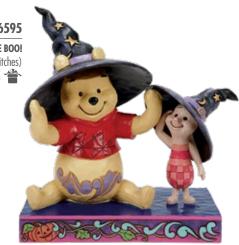

FIGARO IN A PUMPKIN MINI FIGURINE Height: 9.5cm

6016595 WINNIE THE BOO! (Winnie the Pooh & Piglet Witches) Height: 15.0cm

Features an automated on/off switch

6016596

SPINE-TINGLING SWEETHEARTS (Mickey & Minnie LED Pumpkin) Height: 17.0cm