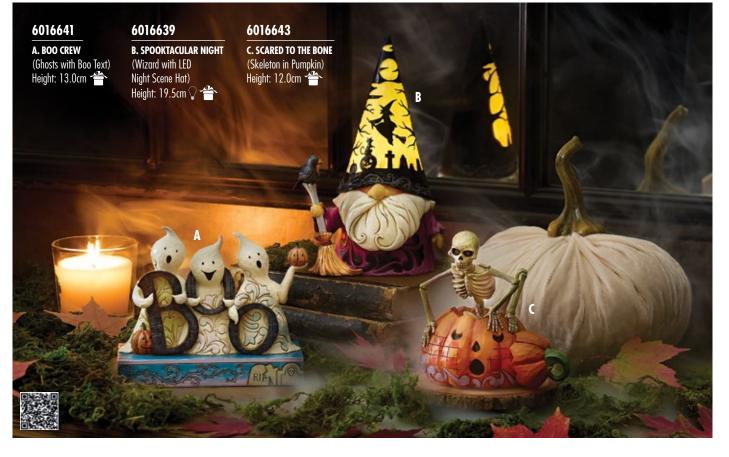

(Turkey with Pumpkin & Sunflowers) Height: 25.5cm 👚

6016634 HARVEST HAUL (Harvest Wagon with Pumpkins) Height: 11.5cm

6016632 SHADES OF FALL (Quail in Leaves) Height: 14.0cm 👚

6016642 **ALTOGETHER SPOOKY** (3 Joined Jack-O-Lanterns LED) Height: 15.0cm 🖓 👚

6016638

A. SPELLBINDING SMILES (Nice Witch with LED Pumpkins) Height: 20.5cm ♀ = 🎽

6016640

**B. A-HAUNTING WE WILL GO** (Rotating Witch Scene) Height: 16.0cm

6016635

C. GATO'S GLOWING GAZE (Vintage Cat with LED Eyes) Height: 28.0cm ♀ 眷