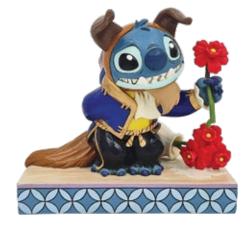

6016592 **FRIGHTFUL FUN** (Jack with Jack-O-Lanterns) Height: 23.5cm 👚

6016594 A GRAVE AFFAIR (Jack & Sally Gravestone) Height: 16.0cm 👚

6016599 BEAUTY AND THE STITCH (Beast Stitch)

Height: 13.5cm 眷

6016583