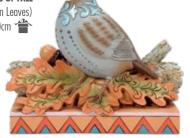

(Turkey with Pumpkin & Sunflowers) Height: 25.5cm 👚

6016634 HARVEST HAUL (Harvest Wagon with Pumpkins) Height: 11.5cm

6016632 SHADES OF FALL (Quail in Leaves) Height: 14.0cm 👚

6016642 **ALTOGETHER SPOOKY** (3 Joined Jack-O-Lanterns LED) Height: 15.0cm 🖓 👚