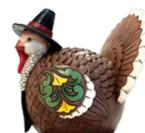

(Turkey with Pumpkin & Sunflowers) Height: 25.5cm 👚

6016634 HARVEST HAUL (Harvest Wagon with Pumpkins) Height: 11.5cm

6016632 SHADES OF FALL (Quail in Leaves) Height: 14.0cm 👚

6016642 **ALTOGETHER SPOOKY** (3 Joined Jack-O-Lanterns LED) Height: 15.0cm 🖓 👚