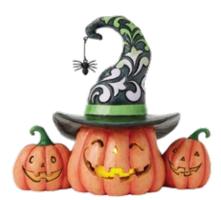

Each piece in the Heartwood Creek by Jim Shore collection has been designed by Jim himself, inspired by his friends, family and the nature that surrounds his home.

Halloween / Harvest

6016637 SOMETHING WICKED'S ON THE WAY (Scary Witch) Height: 24.0cm