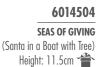

(Turkey with Pumpkin & Sunflowers) Height: 25.5cm 👚

6016634 HARVEST HAUL (Harvest Wagon with Pumpkins) Height: 11.5cm

6016632 SHADES OF FALL (Quail in Leaves) Height: 14.0cm 👚

6016642 **ALTOGETHER SPOOKY** (3 Joined Jack-O-Lanterns LED) Height: 15.0cm 🖓 👚