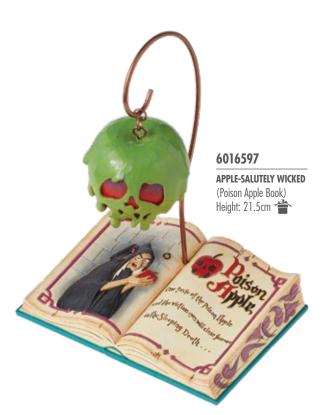

6016645 TOO CUTE TO SPOOK (Pint Black Cat on Book) Height: 14.0cm

6016644 MINI KITTEN WITH FANGS Height: 9.0cm

6016636 A LITTLE BATTY (Pumpkin Scene with Bats) Height: 19.5cm

6016630 **GOBBLE GREETINGS** 