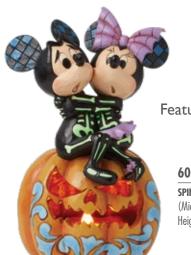

FIGARO IN A PUMPKIN MINI FIGURINE Height: 9.5cm

6016595 WINNIE THE BOO! (Winnie the Pooh & Piglet Witches) Height: 15.0cm

Features an automated on/off switch

6016596

SPINE-TINGLING SWEETHEARTS (Mickey & Minnie LED Pumpkin) Height: 17.0cm