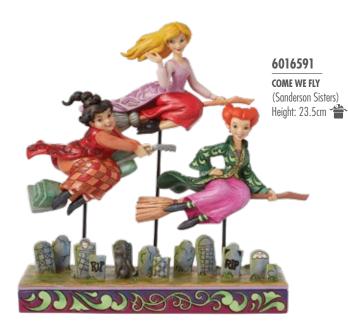

Each piece in the Heartwood Creek by Jim Shore collection has been designed by Jim himself, inspired by his friends, family and the nature that surrounds his home.

Halloween / Harvest

6016637 SOMETHING WICKED'S ON THE WAY (Scary Witch) Height: 24.0cm