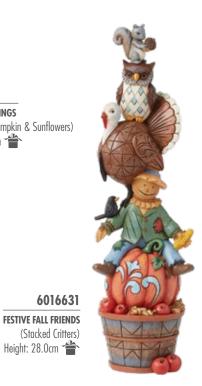

(Turkey with Pumpkin & Sunflowers) Height: 25.5cm 👚

6016634 HARVEST HAUL (Harvest Wagon with Pumpkins) Height: 11.5cm

6016632 SHADES OF FALL (Quail in Leaves) Height: 14.0cm 👚

6016642 **ALTOGETHER SPOOKY** (3 Joined Jack-O-Lanterns LED) Height: 15.0cm 🖓 👚