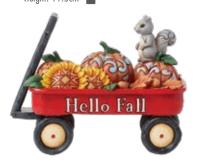

(Turkey with Pumpkin & Sunflowers) Height: 25.5cm 👚

6016634 HARVEST HAUL (Harvest Wagon with Pumpkins) Height: 11.5cm

6016632 SHADES OF FALL (Quail in Leaves) Height: 14.0cm 👚

6016642 **ALTOGETHER SPOOKY** (3 Joined Jack-O-Lanterns LED) Height: 15.0cm 🖓 👚