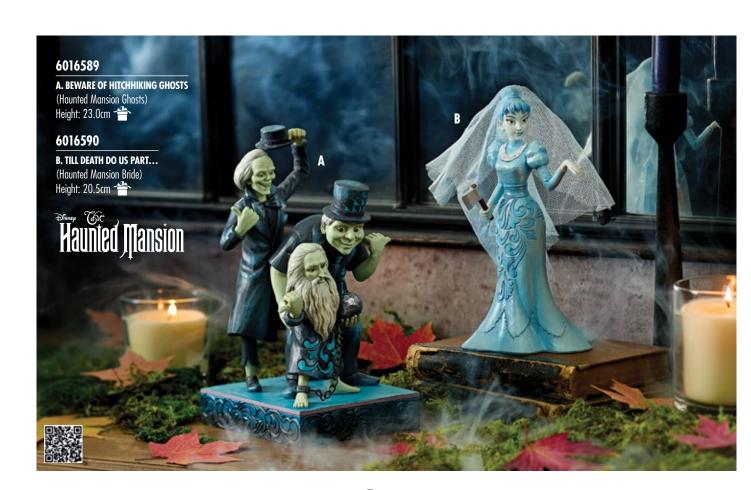

## JINSHORE OCTOBER LAUNCH 2024

👕 = Gift Boxed

 $\mathcal{Q} = \text{Lights up!}$ 

Jim Shore is a legend in the gift industry, touching generations of fans and followers with his art — inspired by family, faith and tradition. His unmistakable wood-carved style combines a rich colour palette with elements drawn from American and European folk-art, creating unique designs that celebrate our loves, our lives and our past.