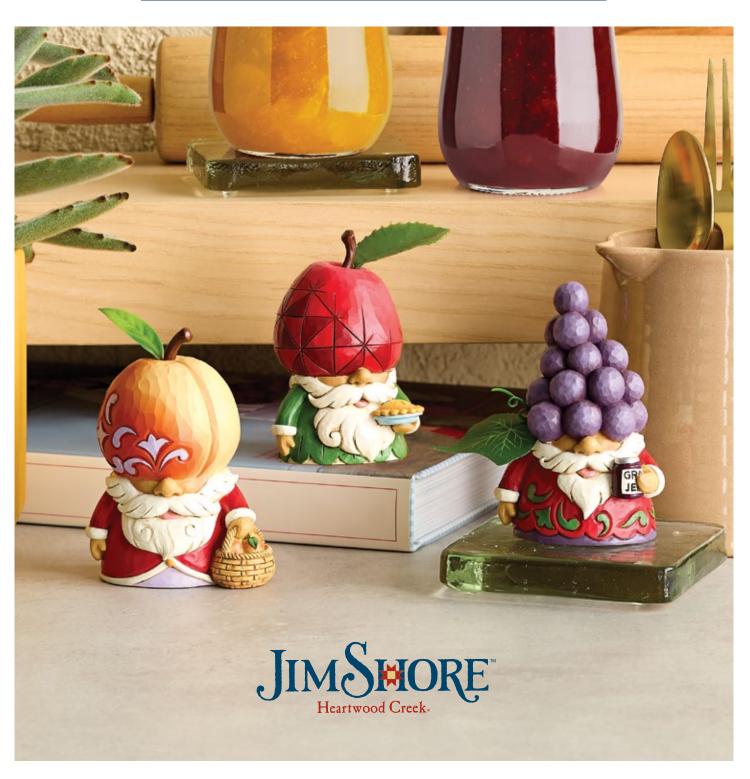

jnomes

6016525 THE APPLE OF MY PIE (Apple Hat Gnome) Height: 9.5cm

6016526 JUST PEACHY (Peach Hat Gnome) Height: 9.5cm

6016527 GRAPEFUL FOR YOUR (Grape Hat Gnome) Height: 9.5cm

JIMS MORE

in the second se

Peanuts by Jim Shore is a beloved collection, featuring the