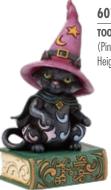

6016645 TOO CUTE TO SPOOK (Pint Black Cat on Book) Height: 14.0cm

6016644 MINI KITTEN WITH FANGS Height: 9.0cm

6016636 A LITTLE BATTY (Pumpkin Scene with Bats) Height: 19.5cm

6016630 **GOBBLE GREETINGS** 