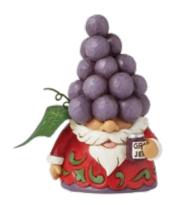

jnomes

6016525 THE APPLE OF MY PIE (Apple Hat Gnome) Height: 9.5cm

6016526 JUST PEACHY (Peach Hat Gnome) Height: 9.5cm

6016527 GRAPEFUL FOR YOUR (Grape Hat Gnome) Height: 9.5cm

JIMS MORE

in the second se

Peanuts by Jim Shore is a beloved collection, featuring the