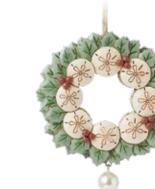

6016521 COASTAL GNOME HANGING ORNAMENT Height: 11.0cm 👚

6016519 SAND DOLLAR WREATH HANGING ORNAMENT Height: 9.0cm 👚

HARBOUR HELPER (Coastal Gnome) Height: 17.0cm 眷

6016523 A. WATERSIDE WATCHER (Coastal Blue Heron) Height: 15.0cm 6016522 **B. SEASIDE SERENITY** (Coastal Angel) Height: 20.5cm 🍟 6016524 **C. SHORELINE MAJESTY** (Coastal Pelican) Height: 12.0cm 015