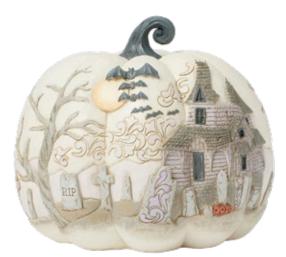

6016645 TOO CUTE TO SPOOK (Pint Black Cat on Book) Height: 14.0cm

6016644 MINI KITTEN WITH FANGS Height: 9.0cm

6016636 A LITTLE BATTY (Pumpkin Scene with Bats) Height: 19.5cm

6016630 **GOBBLE GREETINGS** 