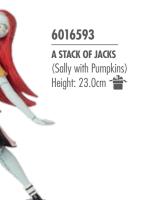

## JINSHORE OCTOBER LAUNCH 2024





👕 = Gift Boxed

 $\mathcal{Q} = \text{Lights up!}$ 

Jim Shore is a legend in the gift industry, touching generations of fans and followers with his art — inspired by family, faith and tradition. His unmistakable wood-carved style combines a rich colour palette with elements drawn from American and European folk-art, creating unique designs that celebrate our loves, our lives and our past.



6016592 **FRIGHTFUL FUN** (Jack with Jack-O-Lanterns) Height: 23.5cm 👚

6016594 A GRAVE AFFAIR (Jack & Sally Gravestone) Height: 16.0cm 👚















6016599 BEAUTY AND THE STITCH (Beast Stitch)

Height: 13.5cm 眷



6016583

FIGARO IN A PUMPKIN MINI FIGURINE Height: 9.5cm



6016595 WINNIE THE BOO! (Winnie the Pooh & Piglet Witches) Height: 15.0cm

Features an automated on/off switch

6016596

SPINE-TINGLING SWEETHEARTS (Mickey & Minnie LED Pumpkin) Height: 17.0cm





Each piece in the Heartwood Creek by Jim Shore collection has been designed by Jim himself, inspired by his friends, family and the nature that surrounds his home.

Halloween / Harvest



6016637 SOMETHING WICKED'S ON THE WAY (Scary Witch) Height: 24.0cm



6016645 TOO CUTE TO SPOOK (Pint Black Cat on Book) Height: 14.0cm





6016644 MINI KITTEN WITH FANGS Height: 9.0cm

6016636 A LITTLE BATTY (Pumpkin Scene with Bats) Height: 19.5cm







6016630 **GOBBLE GRE