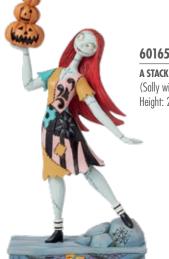

## JINSHORE OCTOBER LAUNCH 2024





👕 = Gift Boxed

 $\mathcal{Q} = \text{Lights up!}$ 

Jim Shore is a legend in the gift industry, touching generations of fans and followers with his art — inspired by family, faith and tradition. His unmistakable wood-carved style combines a rich colour palette with elements drawn from American and European folk-art, creating unique designs that celebrate our loves, our lives and our past.



6016592 **FRIGHTFUL FUN** (Jack with Jack-O-Lanterns) Height: 23.5cm 👚

6016594 A GRAVE AFFAIR (Jack & Sally Gravestone) Height: 16.0cm 👚















6016599 BEAUTY AND THE STITCH (Beast Stitch)

Height: 13.5cm 眷



6016583

FIGARO IN A PUMPKIN MINI FIGURINE Height: 9.5cm



6016595 WINNIE THE BOO! (Winnie the Pooh & Piglet Witches) Height: 15.0cm

Features an automated on/off switch

6016596

SPINE-TINGLING SWEETHEARTS (Mickey & Minnie LED Pumpkin) Height: 17.0cm





Each piece in the Heartwood Creek by Jim Shore collection has been designed by Jim himself, inspired by his friends, family and the nature that surrounds his home.

Halloween / Harvest



6016637 SOMETHING WICKED'S ON THE WAY (Scary Witch) Height: 24.0cm



6016645 TOO CUTE TO SPOOK (Pint Black Cat on Book) Height: 14.0cm





6016644 MINI KITTEN WITH FANGS Height: 9.0cm

6016636 A LITTLE BATTY (Pumpkin Scene with Bats) Height: 19.5cm







6016630 **GOBBLE G