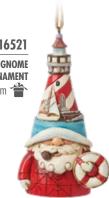

6016521 COASTAL GNOME HANGING ORNAMENT Height: 11.0cm 👚

6016519 SAND DOLLAR WREATH HANGING ORNAMENT Height: 9.0cm 👚

HARBOUR HELPER (Coastal Gnome) Height: 17.0cm 眷

6016523 A. WATERSIDE WATCHER (Coastal Blue Heron) Height: 15.0cm 6016522 **B. SEASIDE SERENITY** (Coastal Angel) Height: 20.5cm 🍟 6016524 **C. SHORELINE MAJESTY** (Coastal Pelican) Height: 12.0cm 015