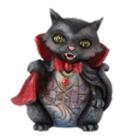

6016645 TOO CUTE TO SPOOK (Pint Black Cat on Book) Height: 14.0cm

6016644 MINI KITTEN WITH FANGS Height: 9.0cm

6016636 A LITTLE BATTY (Pumpkin Scene with Bats) Height: 19.5cm

6016630 **GOBBLE GREETINGS** 