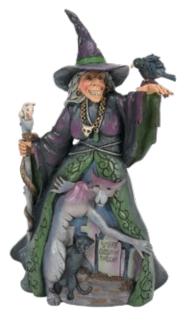

Each piece in the Heartwood Creek by Jim Shore collection has been designed by Jim himself, inspired by his friends, family and the nature that surrounds his home.

Halloween / Harvest

6016637 SOMETHING WICKED'S ON THE WAY (Scary Witch) Height: 24.0cm