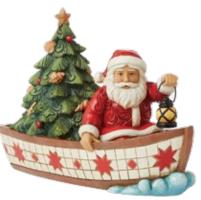

(Turkey with Pumpkin & Sunflowers) Height: 25.5cm 👚

6016634 HARVEST HAUL (Harvest Wagon with Pumpkins) Height: 11.5cm

6016632 SHADES OF FALL (Quail in Leaves) Height: 14.0cm 👚

6016642 **ALTOGETHER SPOOKY** (3 Joined Jack-O-Lanterns LED) Height: 15.0cm 🖓 👚