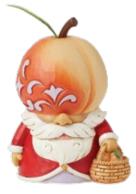

jnomes

6016525 THE APPLE OF MY PIE (Apple Hat Gnome) Height: 9.5cm

6016526 JUST PEACHY (Peach Hat Gnome) Height: 9.5cm

6016527 GRAPEFUL FOR YOUR (Grape Hat Gnome) Height: 9.5cm

JIMS MORE

in the second se

Peanuts by Jim Shore is a beloved collection, featuring the