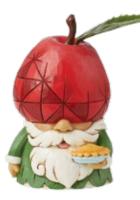

jnomes

6016525 THE APPLE OF MY PIE (Apple Hat Gnome) Height: 9.5cm

6016526 JUST PEACHY (Peach Hat Gnome) Height: 9.5cm

6016527 GRAPEFUL FOR YOUR (Grape Hat Gnome) Height: 9.5cm

JIMS MORE

in the second se

Peanuts by Jim Shore is a beloved collection, featuring the