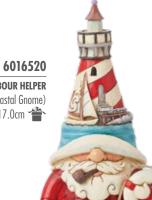

6016521 COASTAL GNOME HANGING ORNAMENT Height: 11.0cm 👚

6016519 SAND DOLLAR WREATH HANGING ORNAMENT Height: 9.0cm 👚

HARBOUR HELPER (Coastal Gnome) Height: 17.0cm 眷

6016523 A. WATERSIDE WATCHER (Coastal Blue Heron) Height: 15.0cm 6016522 **B. SEASIDE SERENITY** (Coastal Angel) Height: 20.5cm 🍟 6016524 **C. SHORELINE MAJESTY** (Coastal Pelican) Height: 12.0cm 015