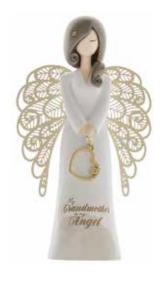

### Beautifully gift-boxed

AN045
MOON & BACK
Height: 15.5cm

AN048
GRANDMOTHER
Height: 15.5cm

Height: 15.5cm 👚

AN049 MUM Height: 15.5cm