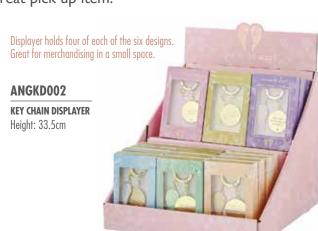

# Key Chains

A new addition to the You Are An Angel collection are these beautiful key chains. Each key chain comes in its own giftbox, and with an SRP of £7.95, these make a great pick up item.

Height: 15.5cm 👚

ANGK010

BEAUTIFUL FRIEND
Height: 11.5cm

ANGK011
MY ANGEL
Height: 11.5cm

ANGK012
BRAVE
Height: 11.5cm

ANGK013

BEAUTIFUL SOUL
Height: 11.5cm

ANGK014

BEAUTIFUL PEOPLE
Height: 11.5cm

ANGK015
MOON & BACK
Height: 11.5cm

1.

5.

2.

PIN CARD DISPLAYER Height: 58.5cm

Displayer holds six of each of the twelve designs. Great for merchandising in a small space.