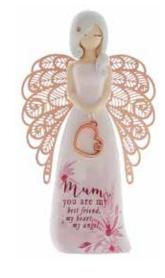

### Beautifully gift-boxed

AN045
MOON & BACK
Height: 15.5cm

AN048
GRANDMOTHER
Height: 15.5cm

Height: 15.5cm 👚

AN049 MUM Height: 15.5cm