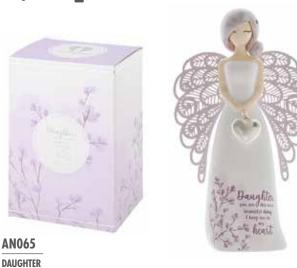

### Beautifully gift-boxed

AN045
MOON & BACK
Height: 15.5cm

AN048
GRANDMOTHER
Height: 15.5cm

Height: 15.5cm 👚

AN049 MUM Height: 15.5cm