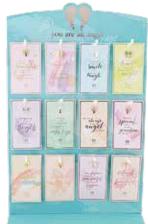

ANGK015
MOON & BACK
Height: 11.5cm

1.

5.

2.

PIN CARD DISPLAYER Height: 58.5cm

Displayer holds six of each of the twelve designs. Great for merchandising in a small space.

#### 1. ANCP073

**BEAUTIFUL PEOPLE** Height: 13.5cm

#### 5. ANCP077

DIFFICULT ROADS Height: 13.5cm

#### 9. ANCP081

HEALING ENERGY Height: 13.5cm

#### 2. ANCP074

**IN MY THOUGHTS** Height: 13.5cm

#### 6. ANCP078

STARS SHINE BRIGHTER Height: 13.5cm

#### 10. ANCP082

ALWAYS BELIEVE Height: 13.5cm

#### 3. ANCP075

WINGS OF AN ANGEL Height: 13.5cm

#### 7. ANCP079

REASONS TO SMILE Height: 13.5cm

#### 11. ANCP083

A DAUGHTER IS Height: 13.5cm

#### 4. ANCP076

ANGEL BY YOUR SIDE Height: 13.5cm

#### 8. ANCP080

GRANDMA LIKE YOU Height: 13.5cm

#### 12. ANCP084

**MOTHER & DAUGHTER** Height: 13.5cm