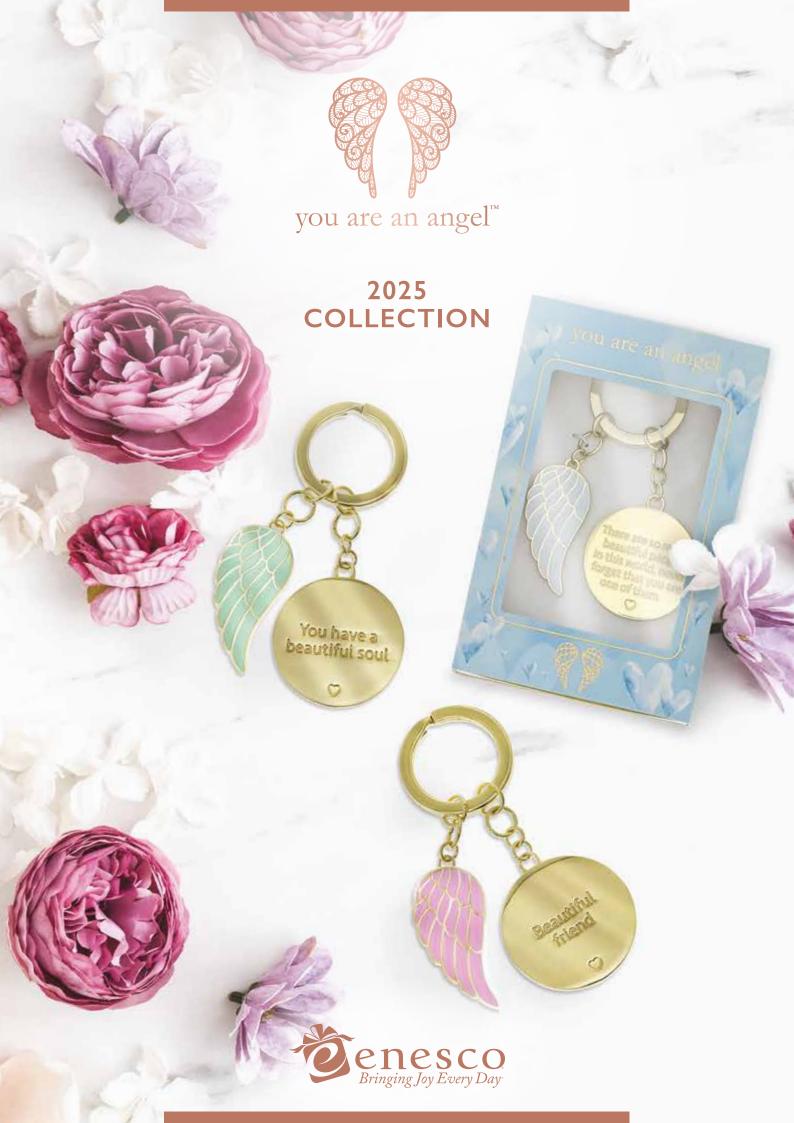

# Key Chains

A new addition to the You Are An Angel collection are these beautiful key chains. Each key chain comes in its own giftbox, and with an SRP of £7.95, these make a great pick up item.

Height: 15.5cm 👚

ANGK010

BEAUTIFUL FRIEND
Height: 11.5cm

ANGK011
MY ANGEL
Height: 11.5cm

ANGK012
BRAVE
Height: 11.5cm

ANGK013

BEAUTIFUL SOUL
Height: 11.5cm

ANGK014

BEAUTIFUL PEOPLE
Height: 11.5cm