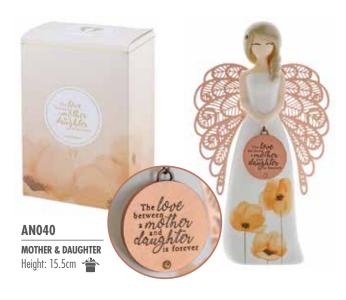

soar.

But that's not all! Elevate your gift-giving experience with our charming metal pins. Embossed with metallic sentiments, these pins are perfect for a quick yet thoughtful gesture. Attach them to bags, lapels, or gift packages to spread a little extra love.

# Figurines



ASF015
I AM LUCKY
Height: 12.5cm











ASF017
FRIEND LIKE YOU
Height: 12.5cm



2



merchandised together

**ASF020** 

BEAUTIFUL



**ASF024** 

LOVE

Height: 12.5cm



**ASF023** 

HAPPINESS

Height: 12.5cm





ASF018 GOOD FRIENDS Height: 12.5cm







ASF021 FAMILY Height: 12.5cm 👚





THANK YOU Height: 12.5cm 👚



**ASF022** FRIENDSHIP Height: 12.5cm 👚



AN039
YOU ARE BEAUTIFUL
Height: 15.5cm



AN044

BEAUTIFUL PEOPLE

Height: 15.5cm





AN046
THANK YOU
Height: 15.5cm



### Beautifully gift-boxed





AN045
MOON & BACK
Height: 15.5cm











AN048
GRANDMOTHER
Height: 15.5cm

Height: 15.5cm 👚







AN049 MUM Height: 15.5cm







# Key Chains

A new addition to the You Are An Angel collection are these beautiful key chains. Each key chain comes in its own giftbox, and with an SRP of £7.95, these make a great pick up item.





Height: 15.5cm 👚

ANGK010

BEAUTIFUL FRIEND
Height: 11.5cm



ANGK011
MY ANGEL
Height: 11.5cm



ANGK012
BRAVE
Height: 11.5cm



ANGK013

BEAUTIFUL SOUL
Height: 11.5cm



ANGK014

BEAUTIFUL PEOPLE
Height: 11.5cm



ANGK015
MOON & BACK
Height: 11.5cm

1.



5.







2.









PIN CARD DISPLAYER Height: 58.5cm

Displayer holds six of each of the twelve designs. Great for merchandising in a small space.























#### 1. ANCP073

**BEAUTIFUL PE