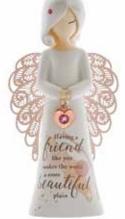

# Figurines

ASF015
I AM LUCKY
Height: 12.5cm

ASF017
FRIEND LIKE YOU
Height: 12.5cm

2

merchandised together

**ASF020** 

BEAUTIFUL

**ASF024** 