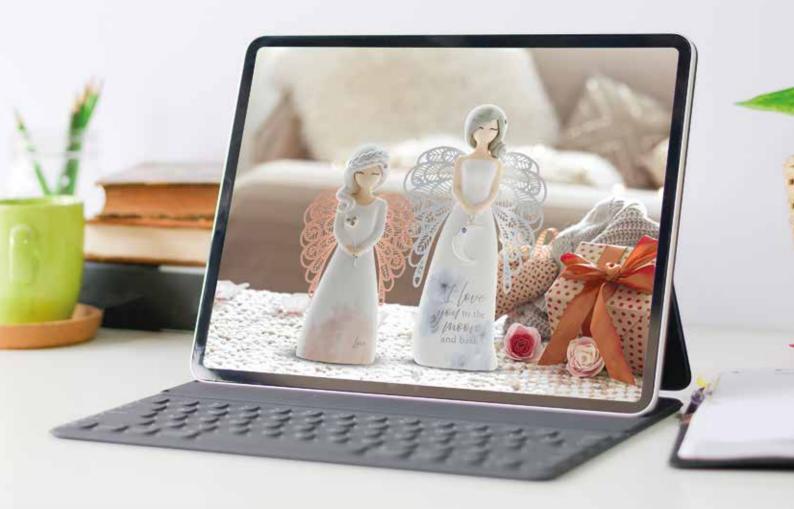

### Introduction

Discover a world of heartfelt emotions with You are an Angel's exquisite collection of angel figurines. Crafted with love and attention to detail these new crystal figurines fit perfectly in any space for any occasion. Each figurine carries a unique sentiment, beautifully capturing the warmth and comfort you wish to convey...

Unwrap not just a gift, but a cherished memory, as these angel figurines are thoughtfully presented in elegant gift boxes. Whether celebrating milestones, offering solace, or sharing joy, these angels embody the emotions that words sometimes find hard to express.

We believe in the power of sentiments. Let our angel figurines be your messengers of love, comfort, and joy. Explore our collection today and let emotions soar.

But that's not all! Elevate your gift-giving experience with our charming metal pins. Embossed with metallic sentiments, these pins are perfect for a quick yet thoughtful gesture. Attach them to bags, lapels, or gift packages to spread a little extra love.