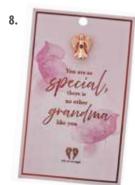

15.5cm



### Beautifully gift-boxed





AN045
MOON & BACK
Height: 15.5cm











AN048
GRANDMOTHER
Height: 15.5cm

Height: 15.5cm 👚







AN049 MUM Height: 15.5cm







# Key Chains

A new addition to the You Are An Angel collection are these beautiful key chains. Each key chain comes in its own giftbox, and with an SRP of £7.95, these make a great pick up item.





Height: 15.5cm 👚

ANGK010

BEAUTIFUL FRIEND
Height: 11.5cm



ANGK011
MY ANGEL
Height: 11.5cm



ANGK012
BRAVE
Height: 11.5cm



ANGK013

BEAUTIFUL SOUL
Height: 11.5cm



ANGK014

BEAUTIFUL PEOPLE
Height: 11.5cm



ANGK015
MOON & BACK
Height: 11.5cm

1.



5.







2.









PIN CARD DISPLAYER Height: 58.5cm

Displayer holds six of each of the twelve designs. Great for merchandising in a small space.























#### 1. ANCP073

**BEAUTIFUL PEOPLE** Height: 13.5cm

#### 5. ANCP077

DIFFICULT ROADS Height: 13.5cm

#### 9. ANCP081

HEALING ENERGY Height: 13.5cm

#### 2. ANCP074

**IN MY THOUGHTS** Height: 13.5cm

#### 6. ANCP078

STARS SHINE BRIGHTER Height: 13.5cm

#### 10. ANCP082

ALWAYS BELIEVE Height: 13.5cm

#### 3. ANCP075

WINGS OF AN ANGEL Height: 13.5cm

#### 7. ANCP079

REASONS TO SMILE Height: 13.5cm

#### 11. ANCP083

A DAUGHTER IS Height: 13.5cm

#### 4. ANCP076

ANGEL BY YOUR SIDE Height: 13.5cm

#### 8. ANCP080

GRANDMA LIKE YOU Height: 13.5cm

#### 12. ANCP084

**MOTHER & DAUGHTER** Height: 13.5cm

## Retailer Resources - The Edge

The Enesco Digital Gallery (EDGE) is designed to help you find Enesco product assets quicker and easier then ever before.

You will find all the