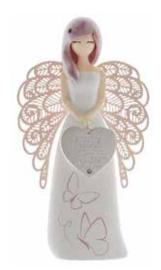

# Figurines

ASF015
I AM LUCKY
Height: 12.5cm

ASF017
FRIEND LIKE YOU
Height: 12.5cm

2

merchandised together

**ASF020** 

BEAUTIFUL

**ASF024** 

### Beautifully gift-boxed

AN045
MOON & BACK
Height: 15.5cm

AN048
GRANDMOTHER
Height: 15.5cm

Height: 15.5cm 👚

AN049 MUM Height: 15.5cm