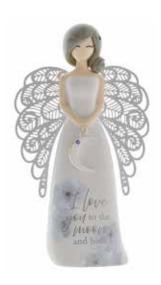

### Beautifully gift-boxed

AN045
MOON & BACK
Height: 15.5cm

AN048
GRANDMOTHER
Height: 15.5cm

Height: 15.5cm 👚

AN049 MUM Height: 15.5cm