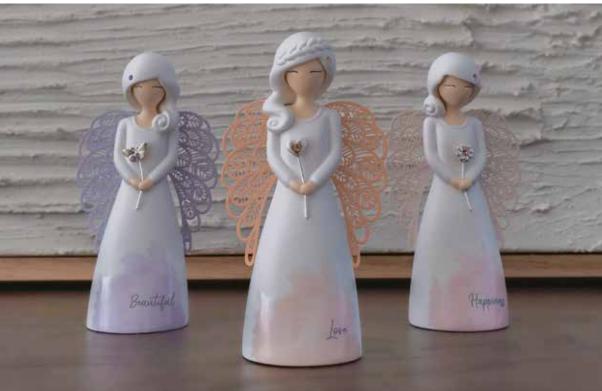

# Figurines

ASF015
I AM LUCKY
Height: 12.5cm

ASF017
FRIEND LIKE YOU
Height: 12.5cm

2

merchandised together

**ASF020** 

BEAUTIFUL

**ASF024** 

LOVE

Height: 12.5cm

**ASF023** 

HAPPINESS

Height: 12.5cm

ASF018 GOOD FRIENDS Height: 12.5cm

ASF021 FAMILY Height: 12.5cm 👚

THANK YOU Height: 12.5cm 👚