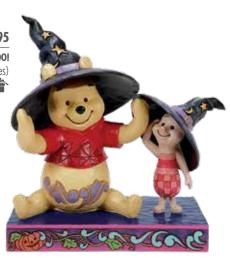

#### 6016583

FIGARO IN A PUMPKIN MINI FIGURINE Height: 9.5cm 👚

6016595 WINNIE THE BOO! (Winnie the Pooh & Piglet Witches) Height: 15.0cm

Features an automated on/off switch

6016596

SPINE-TINGLING SWEETHEARTS (Mickey & Minnie LED Pumpkin) Height: 17.0cm 🖓 👚