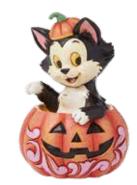

#### 6016583

FIGARO IN A PUMPKIN MINI FIGURINE Height: 9.5cm 👚

6016595 WINNIE THE BOO! (Winnie the Pooh & Piglet Witches) Height: 15.0cm

Features an automated on/off switch

6016596

SPINE-TINGLING SWEETHEARTS (Mickey & Minnie LED Pumpkin) Height: 17.0cm 🖓 👚