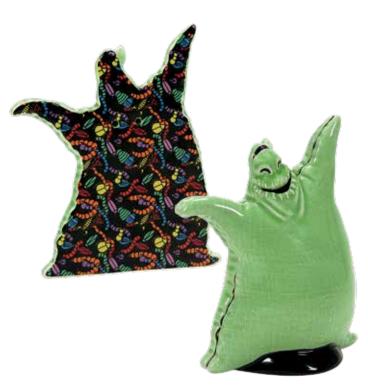

#### 6016748

OOGIE BOOGIE SALT AND PEPPER SHAKER SET Height: 9.5cm

Grand Jester Studios is always proud to showcase new and innovative products — which are instantly memorable and collectible — featuring fan-favourite Disney characters!