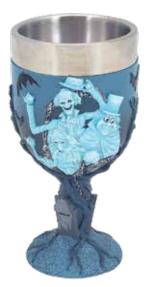

6016746

HAUNTED MANSION STRETCHING
CANVAS GEORGE'S WIDOW
Height: 20.0cm

6016749

HAUNTED MANSION GRINNING
GHOST GOBLET

Height: 18.0cm

6016750

MADAME LEOTA SALT AND PEPPER SHAKER SET Height: 6.0cm