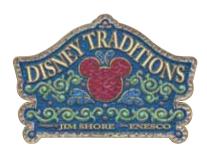

#### 6016998

THE NIGHTMARE BEFORE CHRISTMAS THE PUMPKIN KING DECORATIVE GOBLET

6016742

THE NIGHTMARE BEFORE CHRISTMAS **JACK AND SALLY COFFIN** 

Height: 22.0cm

6016745

HAUNTED MANSION STRETCHING CANVAS TIGHTROPE GIRL
Height: 20.0cm