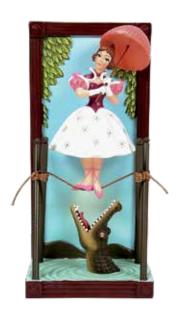

#### 6016998

THE NIGHTMARE BEFORE CHRISTMAS THE PUMPKIN KING DECORATIVE GOBLET

6016742

THE NIGHTMARE BEFORE CHRISTMAS **JACK AND SALLY COFFIN** 

Height: 22.0cm

6016745

HAUNTED MANSION STRETCHING CANVAS TIGHTROPE GIRL
Height: 20.0cm