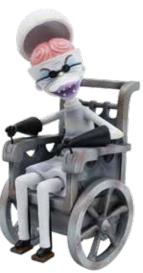

H

(Beast Stitch) Height: 13.5cm



#### 6016583

FIGARO IN A PUMPKIN MINI FIGURINE Height: 9.5cm 👚



6016595 WINNIE THE BOO! (Winnie the Pooh & Piglet Witches) Height: 15.0cm

Features an automated on/off switch

6016596

SPINE-TINGLING SWEETHEARTS (Mickey & Minnie LED Pumpkin) Height: 17.0cm 🖓 👚





A showcase of all the best-loved characters from the timeless, magical world of Disney. These character-correct figurines and gifts are are designed by Enesco. Each gorgeous piece is hand crafted in stone resin and presented in a branded gift box the complete package and a truly fantastic gift.



30th Anniversary 2024



#### 6016998

THE NIGHTMARE BEFORE CHRISTMAS THE PUMPKIN KING DECORATIVE GOBLET





6016742

THE NIGHTMARE BEFORE CHRISTMAS **JACK AND SALLY COFFIN** 

Height: 22.0cm









6016745

HAUNTED MANSION STRETCHING CANVAS TIGHTROPE GIRL
Height: 20.0cm



6016746

HAUNTED MANSION STRETCHING
CANVAS GEORGE'S WIDOW
Height: 20.0cm





6016749

HAUNTED MANSION GRINNING
GHOST GOBLET

Height: 18.0cm











6016750

MADAME LEOTA SALT AND PEPPER SHAKER SET Height: 6.0cm

#### 6016748

OOGIE BOOGIE SALT AND PEPPER SHAKER SET Height: 9.5cm



Grand Jester Studios is always proud to showcase new and innovative products — which are instantly memorable and collectible — featuring fan-favourite Disney characters!



6016714

HAWAIIAN ELVIS STITCH Height: 11.5cm



6016713

GOLD LAME ELVIS STITCH
Height: 11.5cm



6016712

BLACK LEATHER ELVIS STITCH Height: 11.5cm





CDU Height: 27.0cm, Width: 18.0cm, Depth: 18.0cm

collect, six standard and mystery style.





### Bri