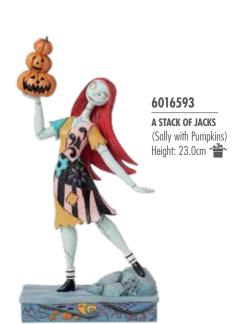

#### 6016998

THE NIGHTMARE BEFORE CHRISTMAS THE PUMPKIN KING DECORATIVE GOBLET

6016742

THE NIGHTMARE BEFORE CHRISTMAS **JACK AND SALLY COFFIN** 

Height: 22.0cm

6016745

HAUNTED MANSION STRETCHING CANVAS TIGHTROPE GIRL
Height: 20.0cm