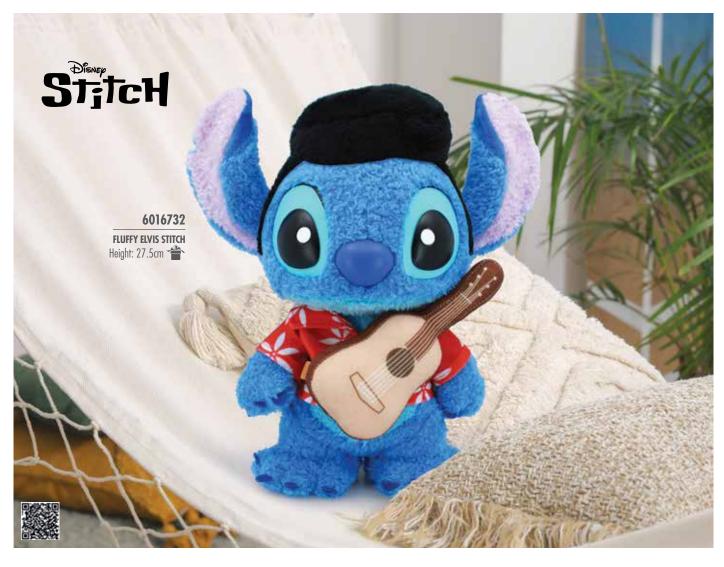

6016714

HAWAIIAN ELVIS STITCH Height: 11.5cm

6016713

GOLD LAME ELVIS STITCH
Height: 11.5cm

6016712

BLACK LEATHER ELVIS STITCH Height: 11.5cm

CDU Height: 27.0cm, Width: 18.0cm, Depth: 18.0cm

collect, six standard and mystery style.