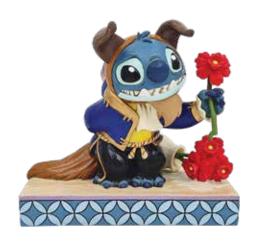

#### **DISNEY TRADITIONS**

#### 6016599

BEAUTY AND THE STITCH

(Beast Stitch) Height: 13.5cm

A showcase of all the best-loved characters from the timeless, magical world of Disney. These character-correct figurines and gifts are are designed by Enesco. Each gorgeous piece is hand crafted in stone resin and presented in a branded gift box the complete package and a truly fantastic gift.