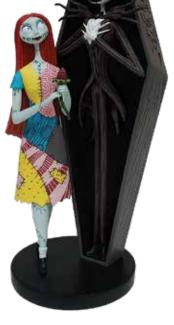

#### 6016998

THE NIGHTMARE BEFORE CHRISTMAS THE PUMPKIN KING DECORATIVE GOBLET

6016742

THE NIGHTMARE BEFORE CHRISTMAS **JACK AND SALLY COFFIN** 

Height: 22.0cm

6016745

HAUNTED MANSION STRETCHING CANVAS TIGHTROPE GIRL
Height: 20.0cm