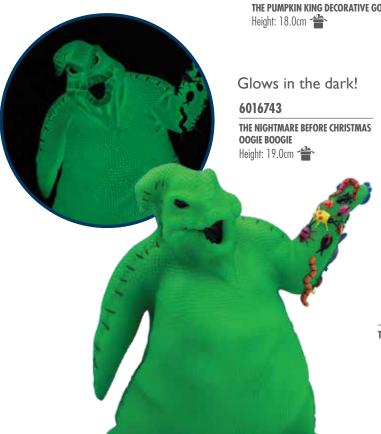

#### 6016998

THE NIGHTMARE BEFORE CHRISTMAS THE PUMPKIN KING DECORATIVE GOBLET

6016742

THE NIGHTMARE BEFORE CHRISTMAS **JACK AND SALLY COFFIN** 

Height: 22.0cm

6016745

HAUNTED MANSION STRETCHING CANVAS TIGHTROPE GIRL
Height: 20.0cm

#### 6016748

OOGIE BOOGIE SALT AND PEPPER SHAKER SET Height: 9.5cm

Grand Jester Studios is always proud to showcase new and innovative products — which are instantly memorable and collectible — featuring fan-favourite Disney characters!