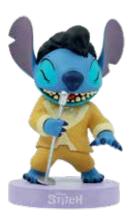

6016714

HAWAIIAN ELVIS STITCH Height: 11.5cm

6016713

GOLD LAME ELVIS STITCH
Height: 11.5cm

6016712

BLACK LEATHER ELVIS STITCH Height: 11.5cm

CDU Height: 27.0cm, Width: 18.0cm, Depth: 18.0cm

collect, six standard and mystery style.