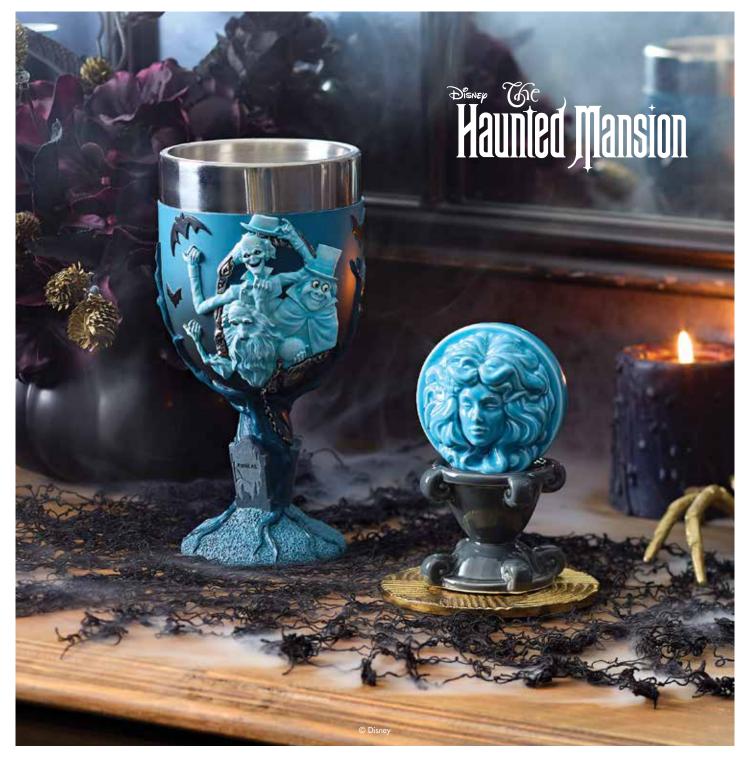

6016746

HAUNTED MANSION STRETCHING
CANVAS GEORGE'S WIDOW
Height: 20.0cm

6016749

HAUNTED MANSION GRINNING
GHOST GOBLET

Height: 18.0cm

6016750

MADAME LEOTA SALT AND PEPPER SHAKER SET Height: 6.0cm