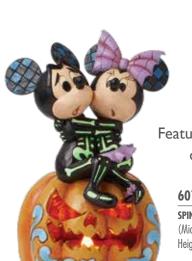

#### 6016583

FIGARO IN A PUMPKIN MINI FIGURINE Height: 9.5cm 👚

6016595 WINNIE THE BOO! (Winnie the Pooh & Piglet Witches) Height: 15.0cm

Features an automated on/off switch

6016596

SPINE-TINGLING SWEETHEARTS (Mickey & Minnie LED Pumpkin) Height: 17.0cm 🖓 👚