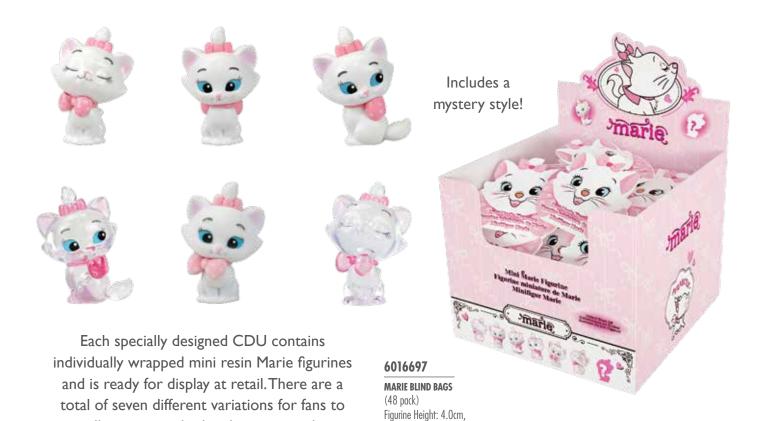

RATIVE GOBLET





6016742

THE NIGHTMARE BEFORE CHRISTMAS **JACK AND SALLY COFFIN** 

Height: 22.0cm









6016745

HAUNTED MANSION STRETCHING CANVAS TIGHTROPE GIRL
Height: 20.0cm



6016746

HAUNTED MANSION STRETCHING
CANVAS GEORGE'S WIDOW
Height: 20.0cm





6016749

HAUNTED MANSION GRINNING
GHOST GOBLET

Height: 18.0cm











6016750

MADAME LEOTA SALT AND PEPPER SHAKER SET Height: 6.0cm

#### 6016748

OOGIE BOOGIE SALT AND PEPPER SHAKER SET Height: 9.5cm



Grand Jester Studios is always proud to showcase new and innovative products — which are instantly memorable and collectible — featuring fan-favourite Disney characters!



6016714

HAWAIIAN ELVIS STITCH Height: 11.5cm



6016713

GOLD LAME ELVIS STITCH
Height: 11.5cm



6016712

BLACK LEATHER ELVIS STITCH Height: 11.5cm





CDU Height: 27.0cm, Width: 18.0cm, Depth: 18.0cm

collect, six standard and mystery style.





### Bringing Joy Everyday

Life is filled with special moments...and we are here to help you celebrate each one! Select from Enesco's wide array of gifts and top brands in the industry for celebrations throughout the year.

# SHOP OUR ENTIRE COLLECTION OF GIFTWARE AT enclose entire collection of giftware at <math>enclose entire collection of giftware at entire collection of giftware at <math>enclose entire collection of giftware





Enesco Limited, Brunthill Road, Kingstown, Carlisle CA3 0EN Telephone: +44 (0)1228 404040 UK Customer Services Telephone: 01228 404022 Fax: 01228 404041 Email: uksales@enesco.co.uk

Overseas Customer Services Telephone: +44 1228 404066 Fax: +44 1228 404080 Email: