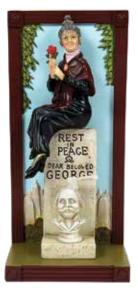

6016746

HAUNTED MANSION STRETCHING
CANVAS GEORGE'S WIDOW
Height: 20.0cm

6016749

HAUNTED MANSION GRINNING
GHOST GOBLET

Height: 18.0cm

6016750

MADAME LEOTA SALT AND PEPPER SHAKER SET Height: 6.0cm