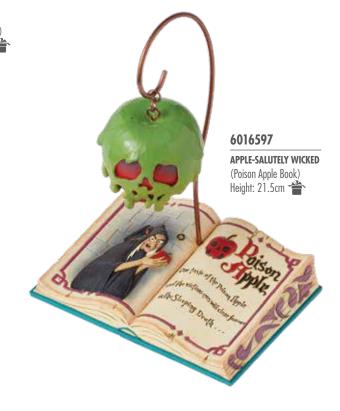

#### **DISNEY TRADITIONS**

A showcase of all the best-loved characters from the timeless, magical world of Disney. These character-correct figurines and gifts are are designed by Enesco. Each gorgeous piece is hand crafted in stone resin and presented in a branded gift box the complete package and a truly fantastic gift.