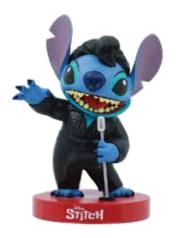

6016714

HAWAIIAN ELVIS STITCH Height: 11.5cm

6016713

GOLD LAME ELVIS STITCH
Height: 11.5cm

6016712

BLACK LEATHER ELVIS STITCH Height: 11.5cm

CDU Height: 27.0cm, Width: 18.0cm, Depth: 18.0cm

collect, six standard and mystery style.