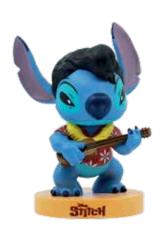

6016714

HAWAIIAN ELVIS STITCH Height: 11.5cm

6016713

GOLD LAME ELVIS STITCH
Height: 11.5cm

6016712

BLACK LEATHER ELVIS STITCH Height: 11.5cm

CDU Height: 27.0cm, Width: 18.0cm, Depth: 18.0cm

collect, six standard and mystery style.