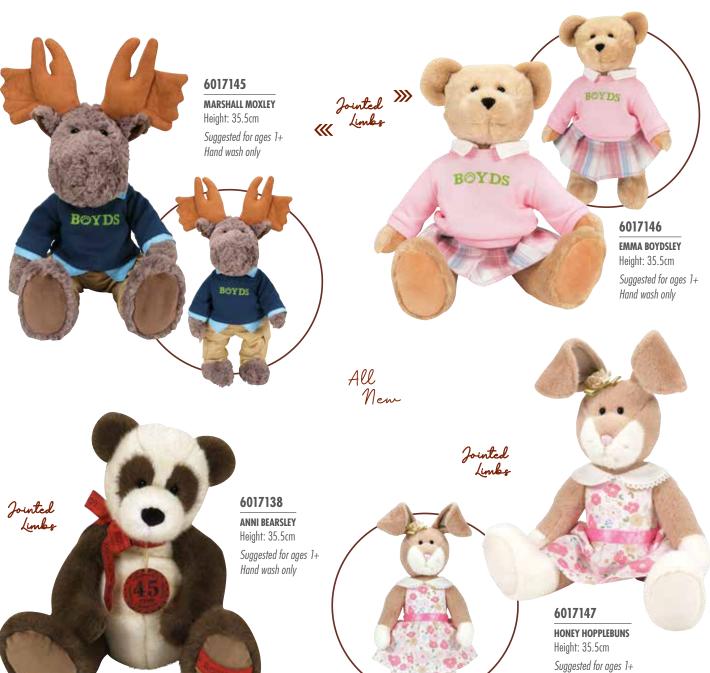

Enesco is excited to celebrate the forty-fifth anniversary of the iconic Boyds Bears brand by introducing twelve limited bears that will be available early in 2025. In the new collection there will be twenty-eight super soft cuddly toys where some are even jointed, and also two figurines that come in a branded gift box.