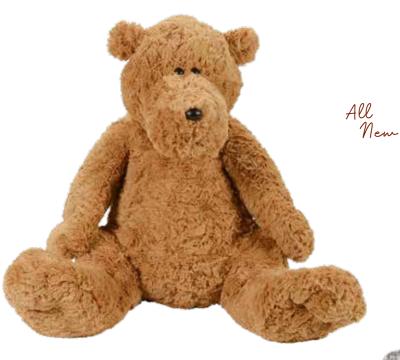

#### 6017979

#### SIR SNUGGLEPAWS

Height: 36.0cm

Suggested for ages 1+ Hand wash only