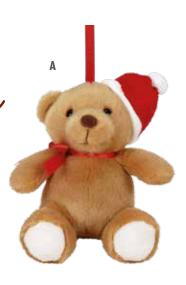

#### 6017997

#### PEPPER MCMINTLEY

Height: 18.0cm

Suggested for ages 1+ Hand wash only