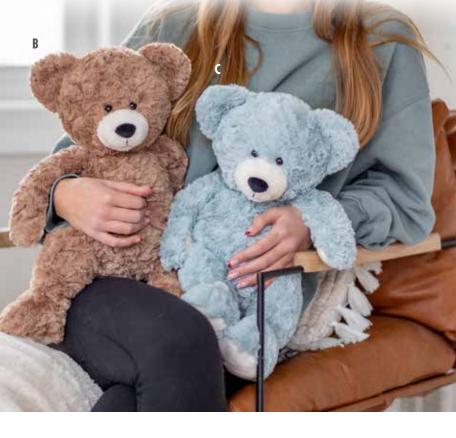

#### A. 6017981

#### CLOUDY McCUDDLES

Height: 30.0cm

Suggested for ages 1+ Hand wash only

#### B. 6017983

#### COCOA McCUDDLES

Height: 30.0cm Suggested for ages 1+ Hand wash only

#### C. 6017982

#### CANDY McCUDDLES

Height: 30.0cm

Suggested for ages 1+ Hand wash only