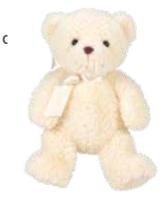

#### C. 6017982

#### CANDY McCUDDLES

Height: 30.0cm

Suggested for ages 1+ Hand wash only