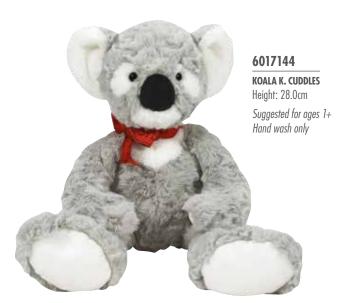

Enesco is excited to celebrate the forty-fifth anniversary of the iconic Boyds Bears brand by introducing twelve limited bears that will be available early in 2025. In the new collection there will be twenty-eight super soft cuddly toys where some are even jointed, and also two figurines that come in a branded gift box.