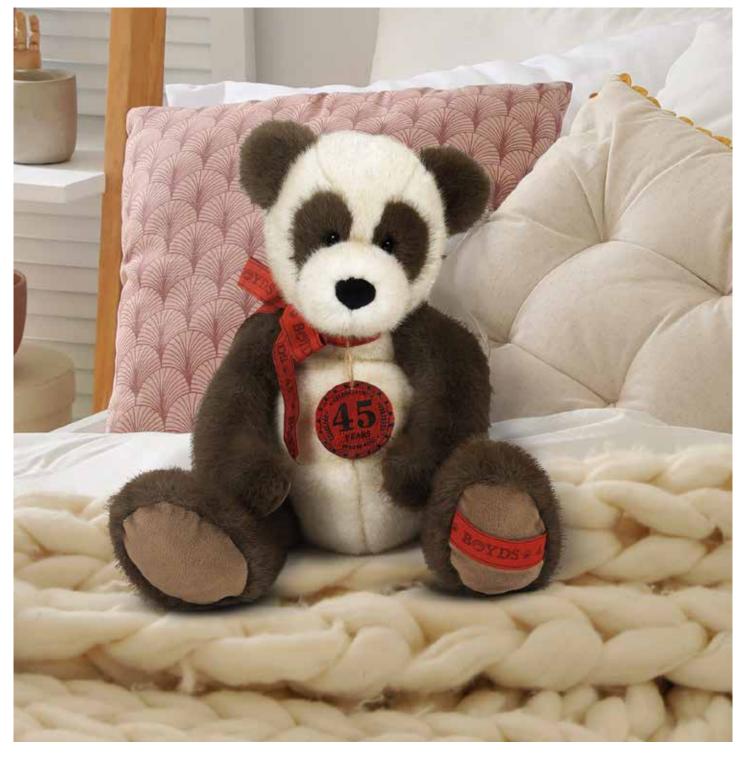

Limited Plush

All New

6017143

PANDA P. GIGGLES
Height: 28.0cm
Suggested for ages 1+
Hand wash only

WWW.ENESCO.CO.UK Enesco, 2025