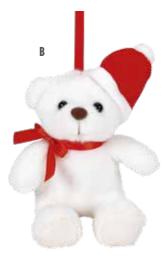

#### B. 6017983

#### COCOA McCUDDLES

Height: 30.0cm Suggested for ages 1+ Hand wash only