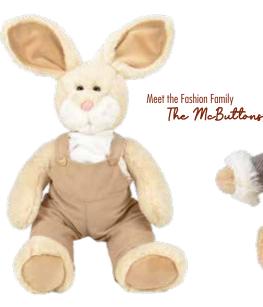

#### **HUDSON McBUTTONS**

Height: 23.0cm

Suggested for ages 1+ Hand wash only

All New

A. 6017986

FLUFF BEARKINS

Height: 23.0cm

Suggested for ages 1+ Hand wash only B. 6017988