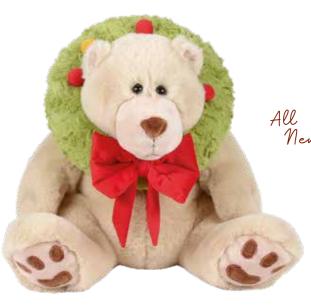

#### 6017996

#### BUBBA JINGLEPAWS

Height: 30.5cm

Suggested for ages 1+ Hand wash only

Wreath lights up and plays Jingle Bells 🖓 🎜

≈ Lights up and plays Jingle Bells