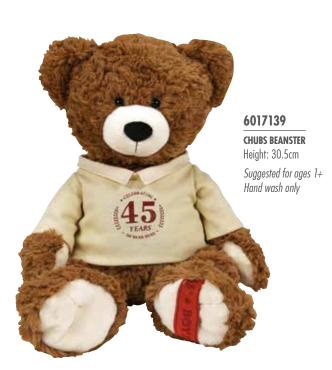

Enesco is excited to celebrate the forty-fifth anniversary of the iconic Boyds Bears brand by introducing twelve limited bears that will be available early in 2025. In the new collection there will be twenty-eight super soft cuddly toys where some are even jointed, and also two figurines that come in a branded gift box.