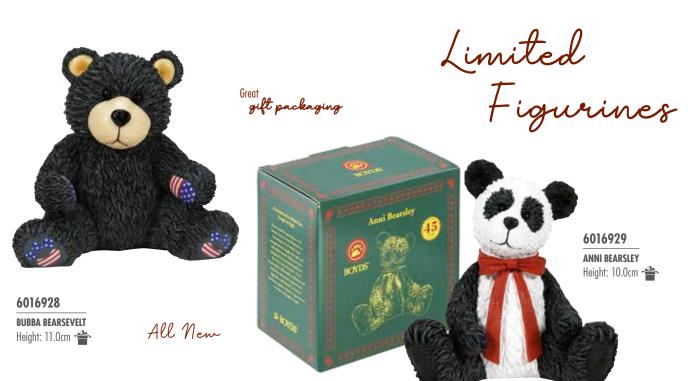

Enesco is excited to celebrate the forty-fifth anniversary of the iconic Boyds Bears brand by introducing twelve limited bears that will be available early in 2025. In the new collection there will be twenty-eight super soft cuddly toys where some are even jointed, and also two figurines that come in a branded gift box.