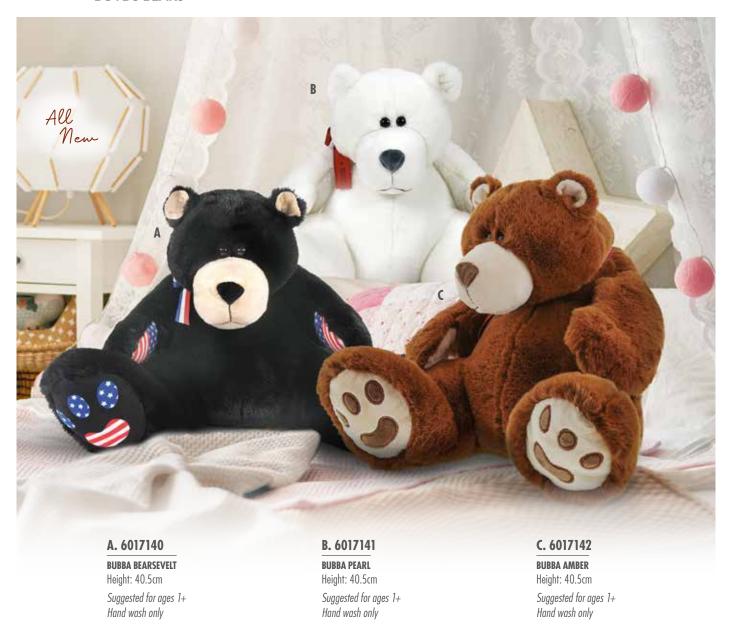

Enesco is excited to celebrate the forty-fifth anniversary of the iconic Boyds Bears brand by introducing twelve limited bears that will be available early in 2025. In the new collection there will be twenty-eight super soft cuddly toys where some are even jointed, and also two figurines that come in a branded gift box.