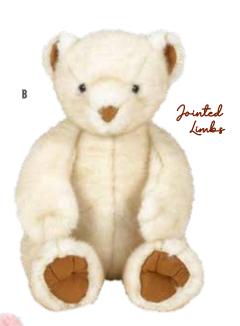

nd wash only

4





WWW.ENESCO.CO.UK Enesco, 2025

Plush





#### A. 6017981

#### CLOUDY McCUDDLES

Height: 30.0cm

Suggested for ages 1+ Hand wash only

#### B. 6017983

#### COCOA McCUDDLES

Height: 30.0cm Suggested for ages 1+ Hand wash only

#### C. 6017982

#### CANDY McCUDDLES

Height: 30.0cm

Suggested for ages 1+ Hand wash only



#### 6017979

#### SIR SNUGGLEPAWS

Height: 36.0cm

Suggested for ages 1+ Hand wash only



#### TEDDY McBEARSLEY

Height: 30.0cm

Suggested for ages 1+ Hand wash only



#### 6017989

#### **AMELIA McBUTTONS**

Height: 20.0cm Suggested for ages 1+ Hand wash only



#### 6017990

#### **HOPPITY McBUTTONS**

Height: 23.0cm Suggested for ages 1+ Hand wash only



#### **HUDSON McBUTTONS**

Height: 23.0cm

Suggested for ages 1+ Hand wash only



All New





A. 6017986

FLUFF BEARKINS

Height: 23.0cm

Suggested for ages 1+ Hand wash only B. 6017988

BENJAMIN McBEARSLEY

Height: 30.0cm

Suggested for ages 1+ Hand wash only



D

C. 6017993

LIL' CUPCAKE

Height: 20.0cm

Suggested for ages 1+ Hand wash only



LIL' SPRINKLES

Height: 20.0cm

Suggested for ages 1+ Hand wash only E. 6017995

LIL' SUGARPLUM

Height: 20.0cm

Suggested for ages 1+ Hand wash only



Holiday Plush

#### 6017996

#### BUBBA JINGLEPAWS

Height: 30.5cm

Suggested for ages 1+ Hand wash only

Wreath lights up and plays Jingle Bells 🖓 🎜

≈ Lights up and plays Jingle Bells

#### 6017997

#### PEPPER MCMINTLEY

Height: 18.0cm

Suggested for ages 1+ Hand wash only

#### 6017998

#### WINSTON WADDKINS

Height: 13.0cm

Suggested for ages 1+ Hand wash only

# Hanging Plush Dec