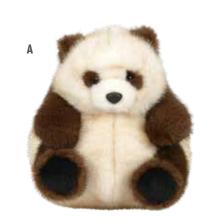

Limited Plush

All New

6017143

PANDA P. GIGGLES
Height: 28.0cm
Suggested for ages 1+
Hand wash only

WWW.ENESCO.CO.UK Enesco, 2025